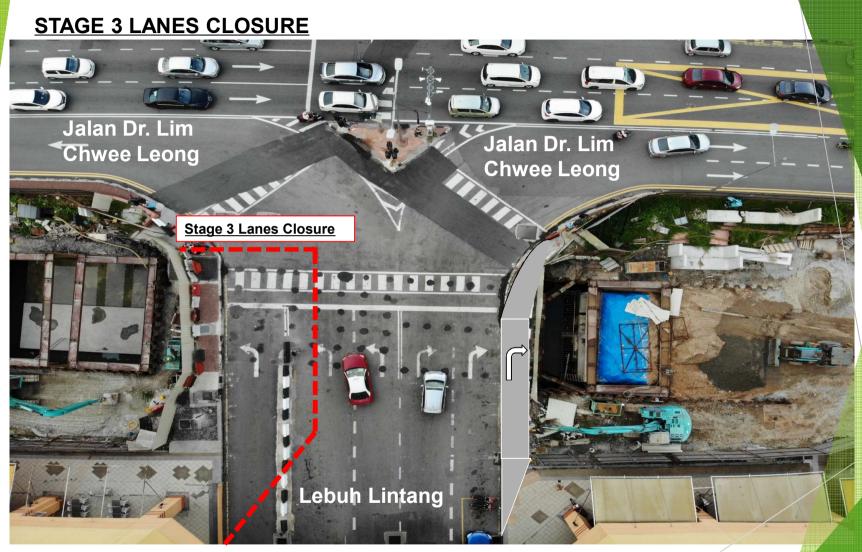

**YOUR UNDERGROUND SOLUTION** 

During Stage 3 Lane Closure, one lanes on the left will be close for estimated duration of 30 days starting from 6.10.2018 until 5.11.2018.

SRI TANJONG BINA SDN. BHD. (441270-A)