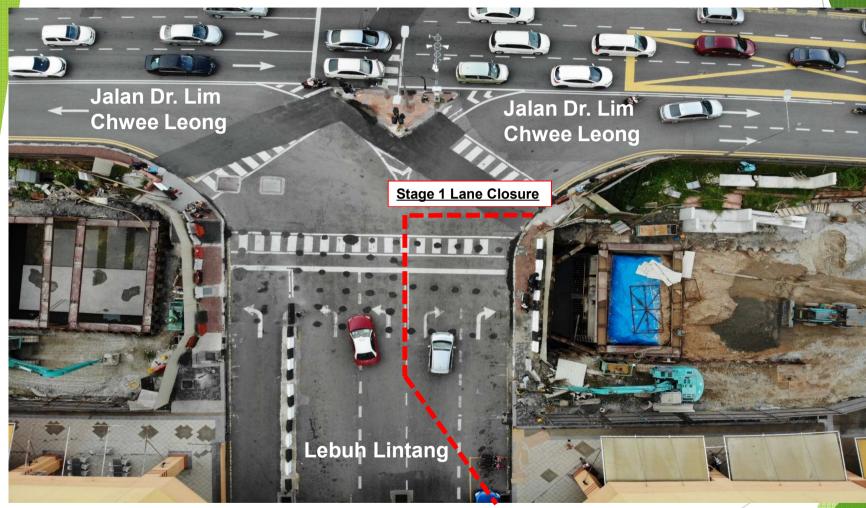

## STAGE 1 LANES CLOSURE

During Stage 1 Lane Closure, two lanes on the right was close for duration of 30 days starting from 27.7.2018 until 26.8.2018.

SRI TANJONG BINA SDN. BHD. (441270-A)

NOUR UNDERGROUND SOLUTION