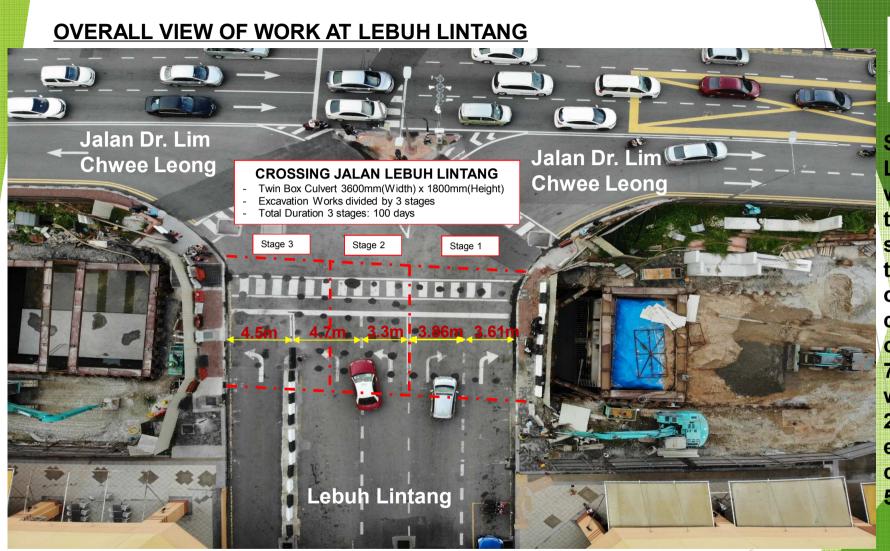

THE BANDARAYA PULAU PU

Several lanes at Lebuh Lintang will be closed temporarily in 3 stages to allow the construction of twin box culvert with the overall width of 7.2 meter. The work start from 27.7.2018 and expected to complete by 5.11.2018.