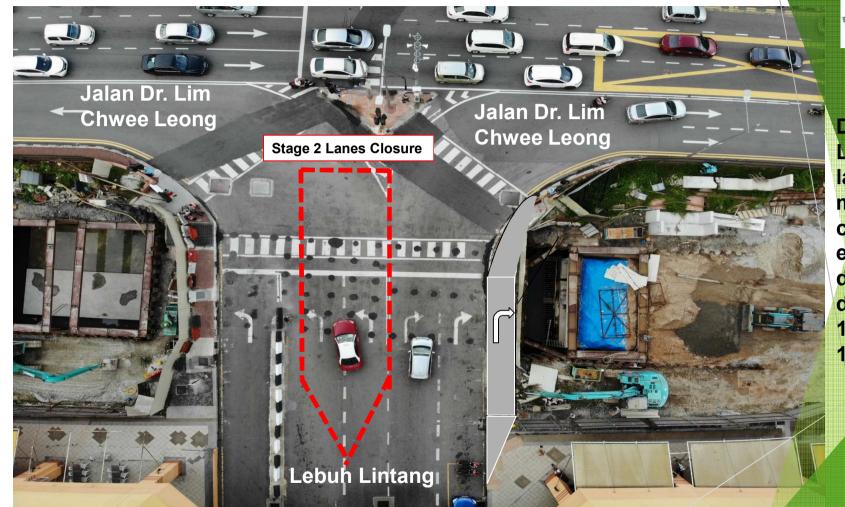

## **STAGE 2 LANES CLOSURE**

During Stage 2 Lane Closure, two lanes in the middle will be close for estimated duration of 30 days starting from 1.9.2018 until 1.10.2018.

SRI TANJONG BINA SDN. BHD. (441270-A)