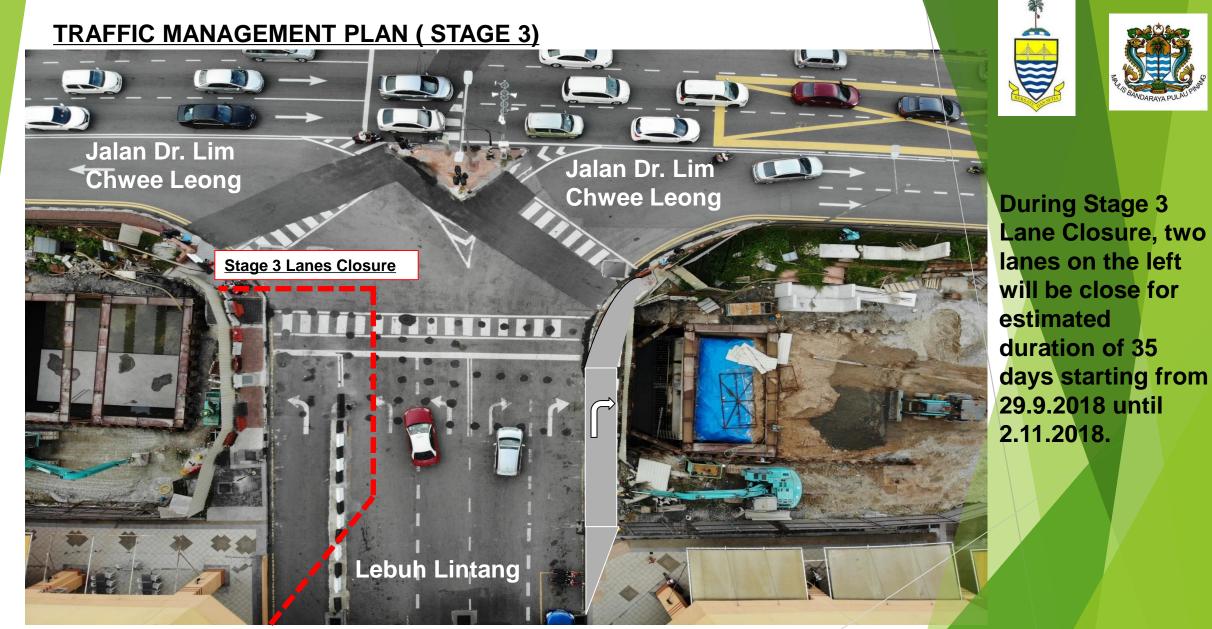

## PRESENTATION TITLE:

## <u>TEMPORARY LANES CLOSURE AT</u> <u>LEBUH LINTANG</u>

BY



"YOUR UNDERGROUND SOLUTION"





Several lanes at Lebuh Lintang will be closed temporarily in 3 stages to give way to the construction of twin box culvert with the overall width of 7.2 meter. The work will start from 20.7.2018 and expected to complete by 2.11.2018.

## **STAGE 1 LANES CLOSURE**







During Stage 1 Lane Closure, two lanes on the right will be close for estimated duration of 35 days starting from 20.7.2018 until 24.8.2018

YOUR UNDERGROUND SOLUTION

## **TRAFFIC MANAGEMENT PLAN (STAGE 2)**





During Stage 2 Lane Closure, two lanes in the middle will be close for estimated duration of 35 days starting from 25.8.2018 until 28.9.2018.

PRESENTED BY

YOUR UNDERGROUND SOLUTION



PRESENTED BY

YOUR UNDERGROUND SOLUTION