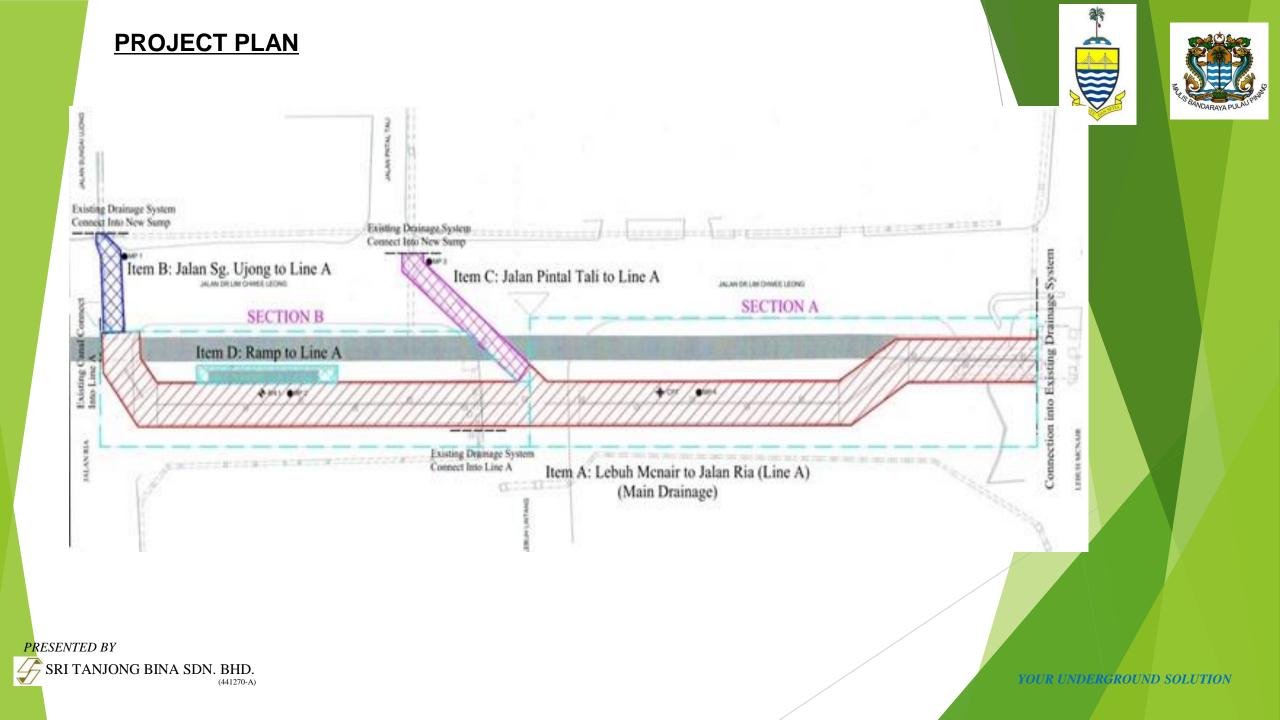

## PRESENTATION TITLE:

## <u>TEMPORARY LANES CLOSURE AT</u> <u>LEBUH LINTANG</u>

BY



"YOUR UNDERGROUND SOLUTION"





Several lanes at Lebuh Lintang will be closed temporarily in 3 stages to give way to the construction of twin box culvert with the overall width of 7.2 meter. The work will start from 20.7.2018 and expected to complete by 2.11.2018.

## **STAGE 1 LANES CLOSURE**







During Stage 1 Lane Closure, two lanes on the right will be close for estimated duration of 35 days starting from 20.7.2018 until 24.8.2018

YOUR UNDERGROUND SOLUTION

## **TRAFFIC MANAGEMENT PLAN (STAGE 2)**





During Stage 2 Lane Closure, two lanes in the middle will be close for estimated duration of 35 days starting from 25.8.2018 until 28.9.2018.

PRESENTED BY

YOUR UNDERGROUND SOLUTION



PRESENTED BY

YOUR UNDERGROUND SOLUTION