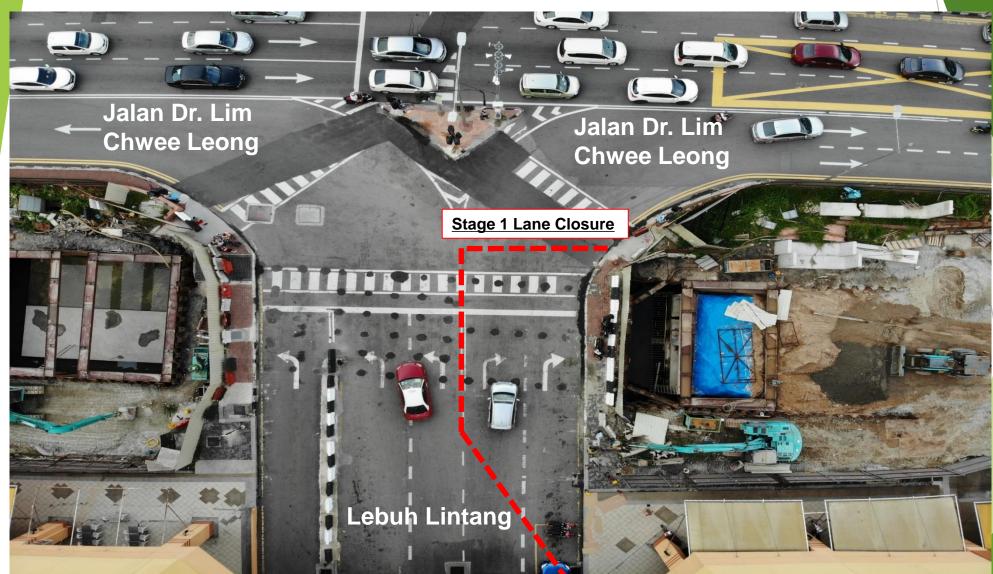

## **STAGE 1 LANES CLOSURE**

During Stage 1 Lane Closure, two lanes on the right will be close for estimated duration of 35 days starting from 20.7.2018 until 24.8.2018

YOUR UNDERGROUND SOLUTION