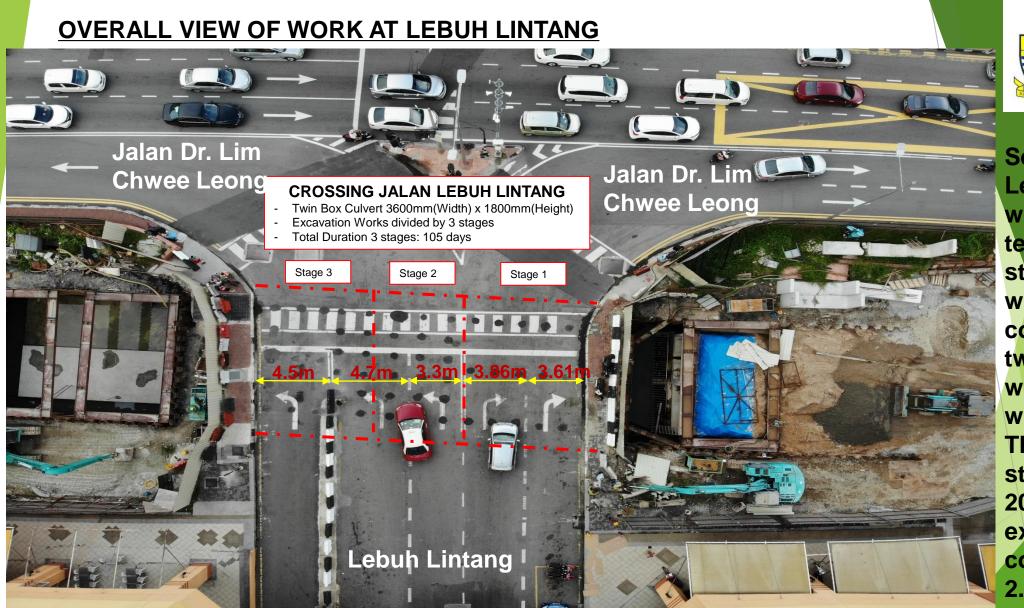

## <u>TEMPORARY LANES CLOSURE AT</u> <u>LEBUH LINTANG</u>

BY

"YOUR UNDERGROUND SOLUTION"

Several lanes at Lebuh Lintang will be closed temporarily in 3 stages to give way to the construction of twin box culvert with the overall width of 7.2 meter. The work will start from 20.7.2018 and expected to complete by 2.11.2018.