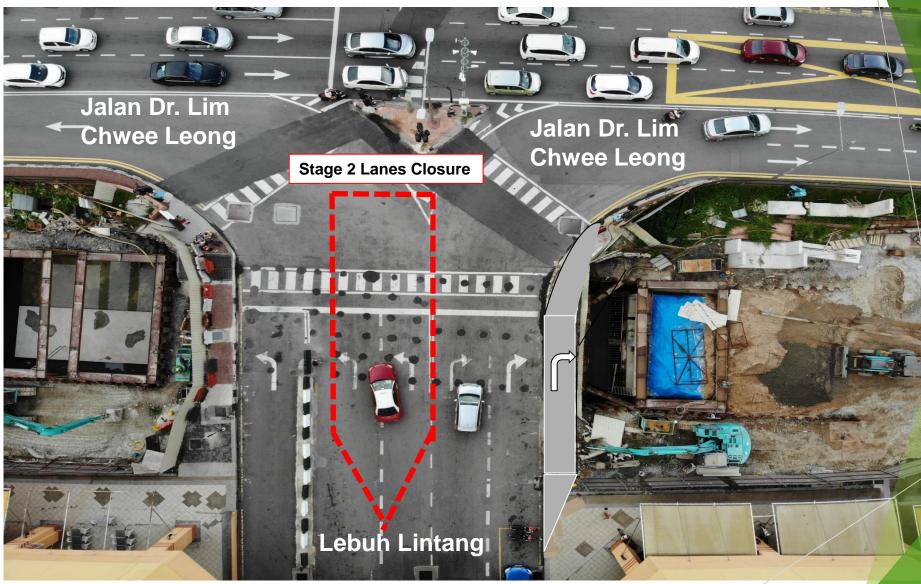

## **TRAFFIC MANAGEMENT PLAN (STAGE 2)**

During Stage 2 Lane Closure, two lanes in the middle will be close for estimated duration of 35 days starting from 25.8.2018 until 28.9.2018.

PRESENTED BY

YOUR UNDERGROUND SOLUTION